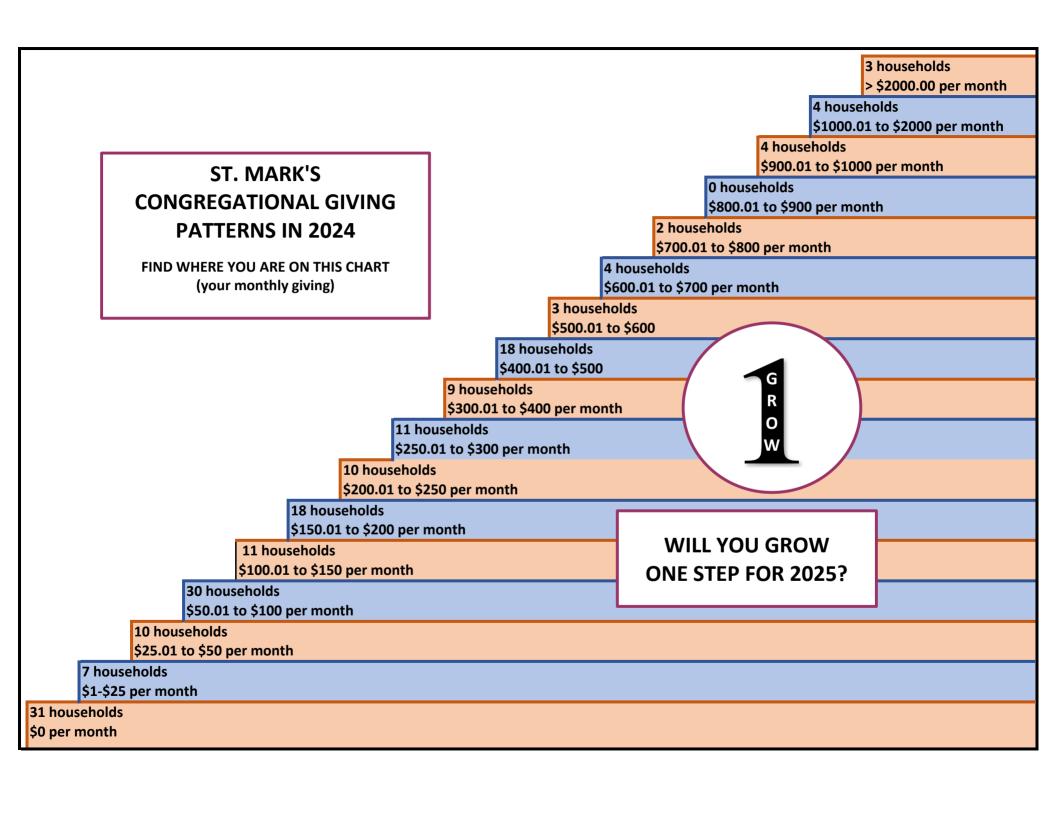

## **PROPORTIONAL GIVING - MONTHLY**

| PROPORTIONAL GIVING - WONTHLY |          |                |         |         |                        |         |         |         |       |       |       |       |       |  |
|-------------------------------|----------|----------------|---------|---------|------------------------|---------|---------|---------|-------|-------|-------|-------|-------|--|
| Annual                        | Monthly  | Monthly Giving |         |         |                        |         |         |         |       |       |       |       |       |  |
| Income                        | Income   | Beyond         | a Tithe | Tithe   | Growing toward Tithing |         |         |         |       |       |       |       |       |  |
|                               |